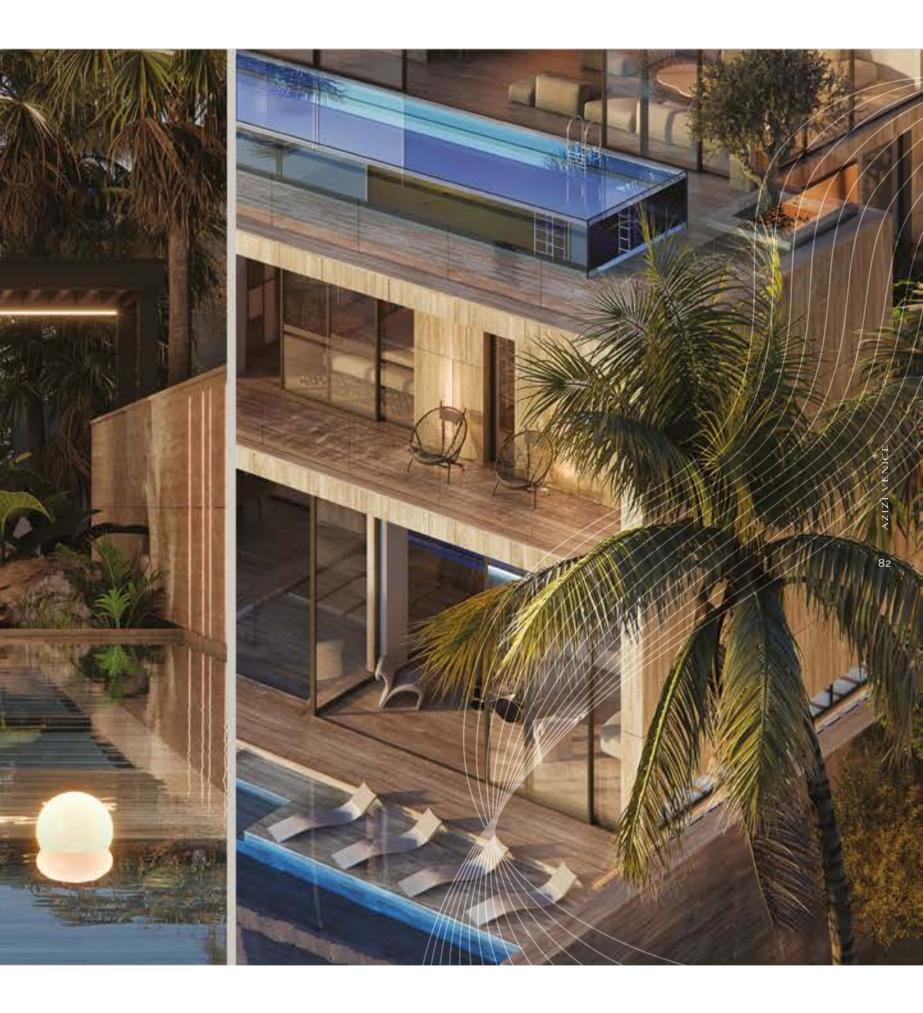

Take a revitalising swim in the rooftop infinity pool overlooking stunning vistas of the clear, blue lagoon, or bask in the glorious sun poolside on the deck. Offering picturesque sunsets, chill-out music and cosy cabanas and daybeds, this is the ideal spot to unwind and soak up that endless summer sun.

#### POOLSIDE PERFECTION

# A NEW STANDARD OF ELEGANCE

.

Unwind in your expansive ensuite bedroom featuring floor-to-ceiling windows offering inspiring views across your private infinity pool. A truly serene retreat where each day ends in ultimate bliss.