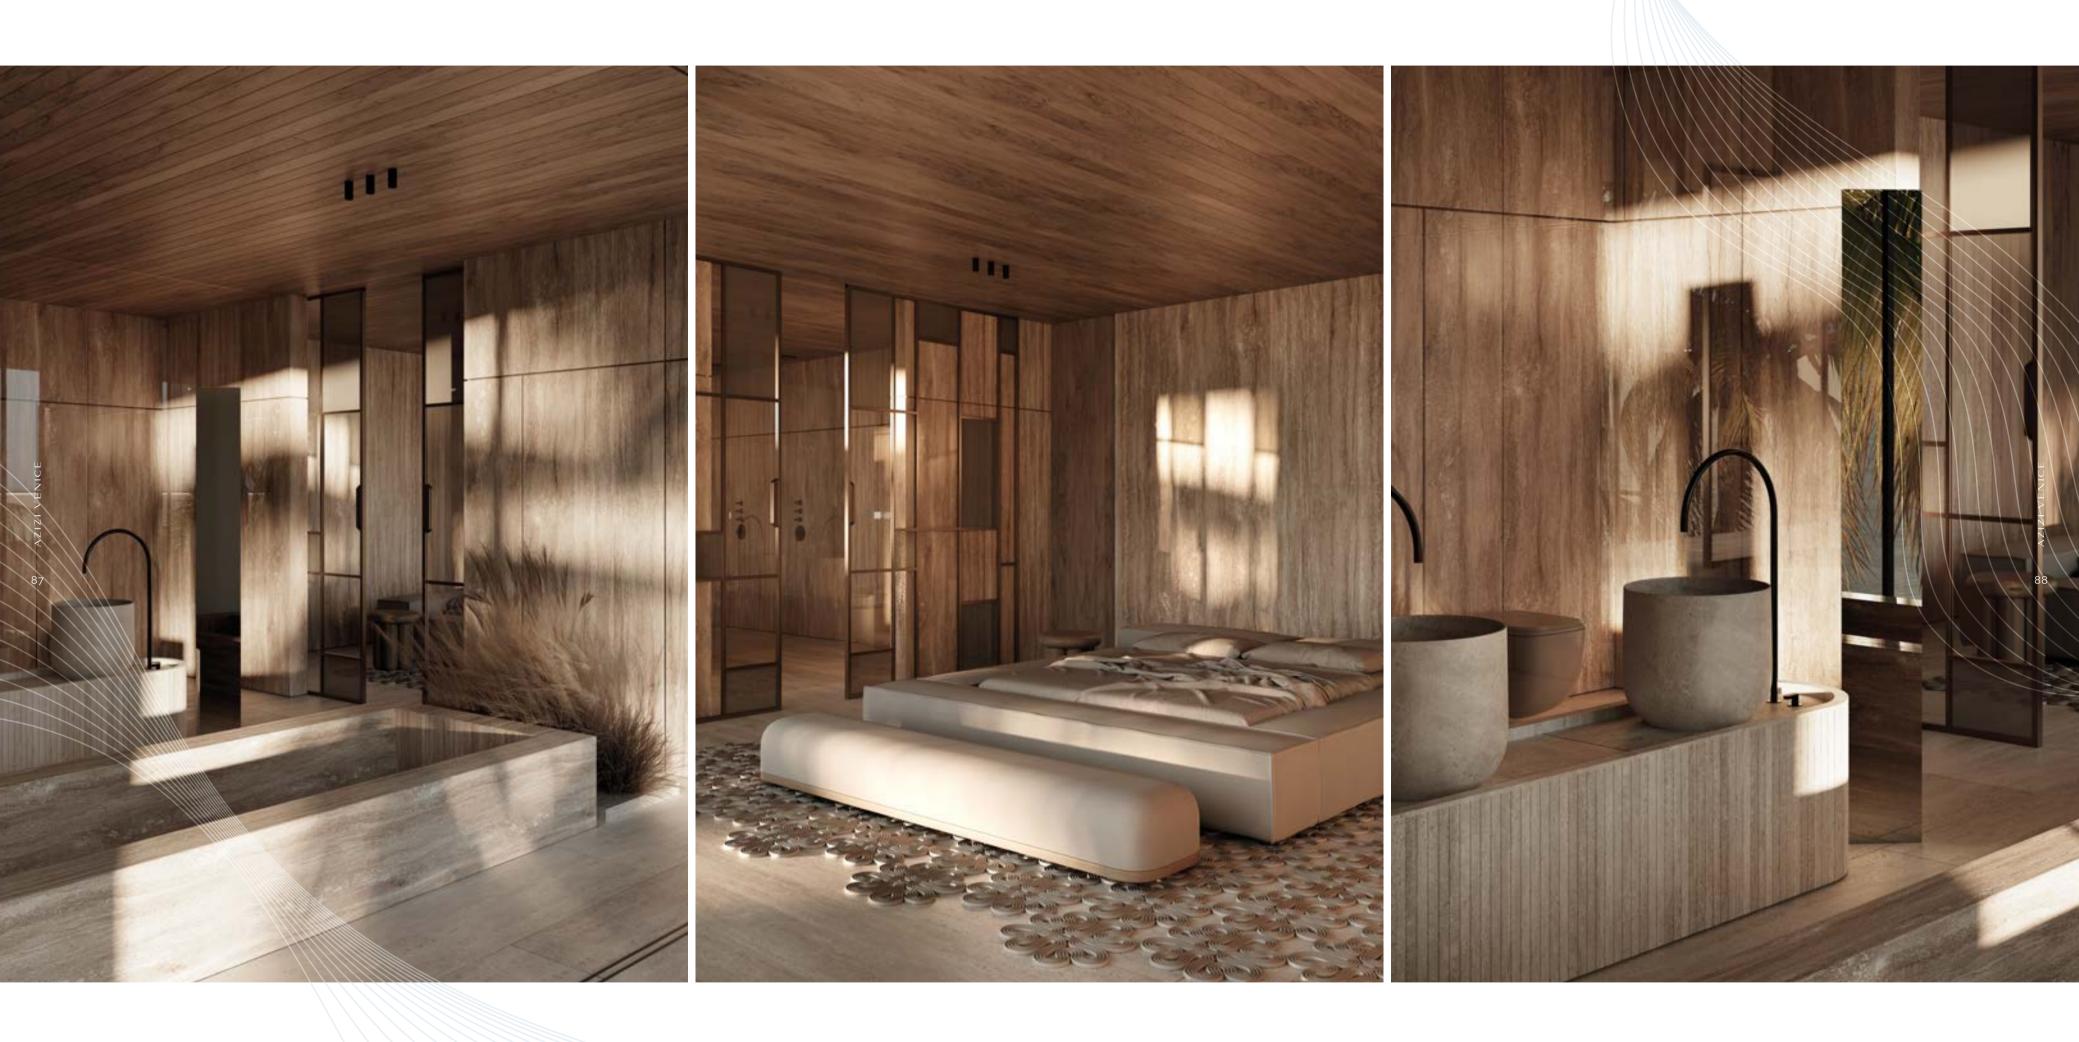

# CAPTIVATING VISTAS FROM EVERY CORNER

In the vastly spacious bedrooms, floor-to-ceiling windows allow an abundance of natural light to flood in, creating an inviting and airy atmosphere. Sweeping views across the glistening crystal lagoon can also be enjoyed from every angle, providing a breathtaking backdrop that changes with the moods of the day.

Stylish by design, yet seamlessly functional, every bathroom features quartz vanity countertops, integrated lighting, and expertly crafted laminated wood and lacquer built-in joinery, creating a serene sanctuary for your daily pampering.